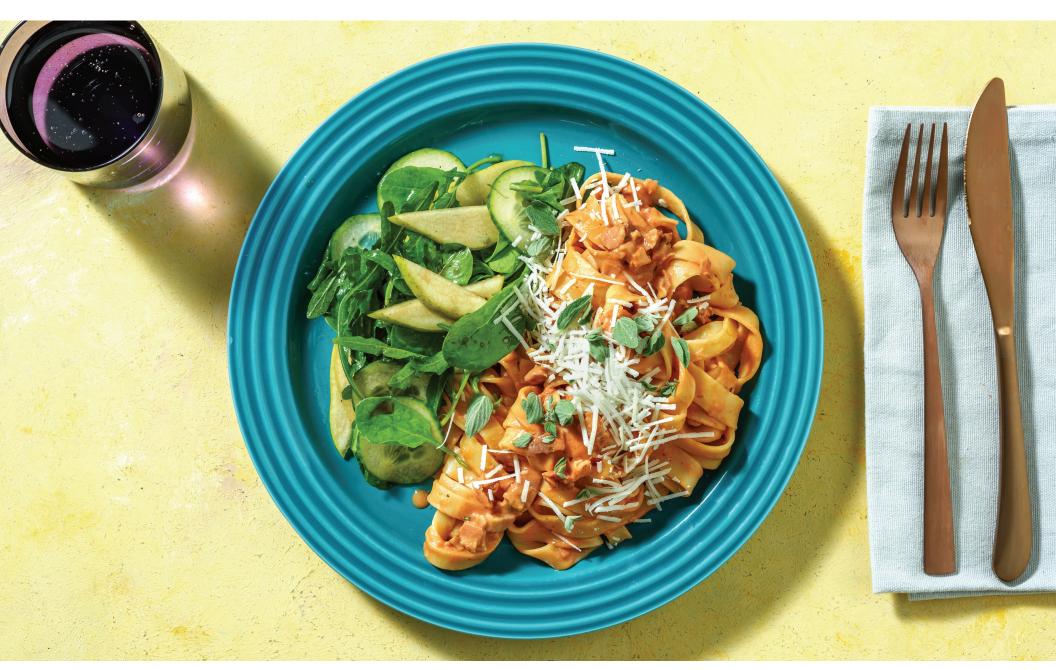

# Creamy Bacon & Tomato Fresh Fettuccine with Pear Salad

Grab your Fresh & Fast Meal Kit

FRESH & FAST

Box to plate: 15 mins

- Pour **boiling water** into a saucepan over high heat. Season generously with salt
- Bring to boil, add **fettuccine** and cook until 'al dente', 3 mins
- Add **fettuccine** to frying pan with a dash of pasta water and toss
- Slice pear and cucumber. Pick oregano leaves
- In a bowl, combine pear, cucumber, spinach & rocket mix and dressing. Season
- Divide **pasta** between bowls
- Top with **Parmesan** and sprinkle oregano
- · Serve with salad