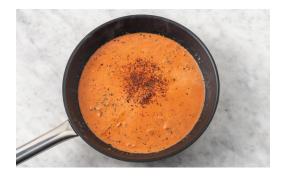

## 1. Sizzle

**Tomato Sugo** 

· Boil the kettle

Chilli Flakes

Chicken-Style Stock Powder

**Longlife Cream** 

Italian Herbs

### From the pantry

Olive Oil

- Heat **olive oil** in a frying pan over high heat
- Cook **bacon**, breaking with a spoon, until browned, 3 mins
- Add garlic paste, a pinch of chilli flakes (if using) and cook until fragrant, 1 min
- · Add tomato sugo, cream, stock, herbs and cook until thickened, 2-3 mins