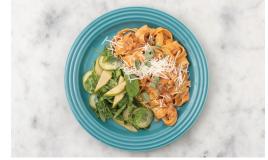

# 3. Chop

Spinach &

**Rocket Mix** 

Cucumber

**Balsamic & Olive** Oil Dressing

**Grated Parmesan** Cheese

- Pour **boiling water** into a saucepan over high heat. Season generously with salt
- Bring to boil, add **fettuccine** and cook until 'al dente', 3 mins
- Add **fettuccine** to frying pan with a dash of pasta water and toss
- Slice pear and cucumber. Pick oregano leaves
- In a bowl, combine pear, cucumber, spinach & rocket mix and dressing. Season
- Divide **pasta** between bowls
- Top with **Parmesan** and sprinkle oregano
- · Serve with salad