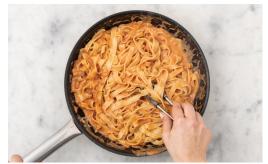

# 2. Toss

Fresh Fettuccine

- Pour **boiling water** into a saucepan over high heat. Season generously with salt
- Bring to boil, add **fettuccine** and cook until 'al dente', 3 mins
- Add **fettuccine** to frying pan with a dash of pasta water and toss
- Slice pear and cucumber. Pick oregano leaves
- In a bowl, combine pear, cucumber, spinach & rocket mix and dressing. Season
- Divide **pasta** between bowls
- Top with **Parmesan** and sprinkle oregano
- · Serve with salad