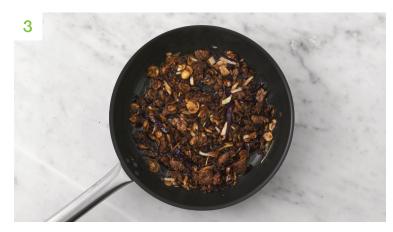

# Get prepped

- Meanwhile, thinly slice onion (see ingredients). Slice courgette into half-moons. Finely chop garlic.
- In a medium bowl, combine the vinegar and a generous pinch of salt and sugar. Add onion to pickling liquid with just enough water to cover onion.
   Stir to coat and set aside.
- In a small bowl, combine teriyaki sauce, the soy sauce, brown sugar and the sesame oil. Set aside.
- Heat a large frying pan over medium-high heat. Toast sesame seeds, tossing, until golden, 3-4 minutes. Transfer to a second small bowl.