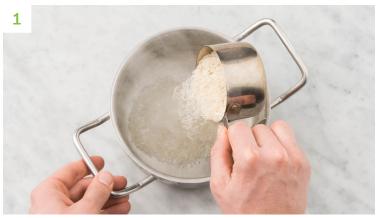

## Cook the rice

- Boil the kettle. Half-fill a medium saucepan with boiling water.
- Add basmati rice and a pinch of salt and cook, uncovered, over high heat until tender, 12 minutes. Drain and set aside.