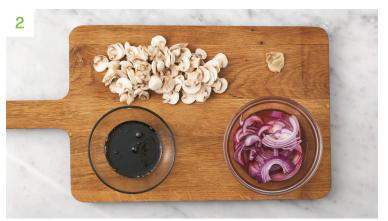

# Cook the beef & veggies

- Return frying pan to medium-high heat with a drizzle of olive oil.
   Cook courgette and shredded cabbage mix until browned, 3-4 minutes.
- Add beef mince and cook, breaking up with a spoon, until browned,
   4-5 minutes.
- Add ginger paste and garlic, and cook until fragrant, 1 minute.
- Add teriyaki sauce mixture and stir until the mince is coated, 30 seconds.