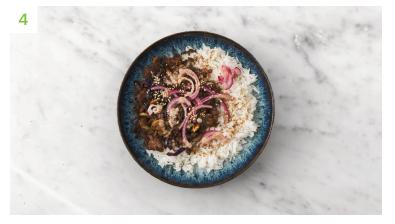

# Serve up

- Drain pickled onion. Divide basmati rice between bowls.
- Top with teriyaki beef and courgette stir-fry and pickled onion.
- Garnish with toasted sesame seeds. Drizzle with sesame dressing to serve.
   Enjoy!